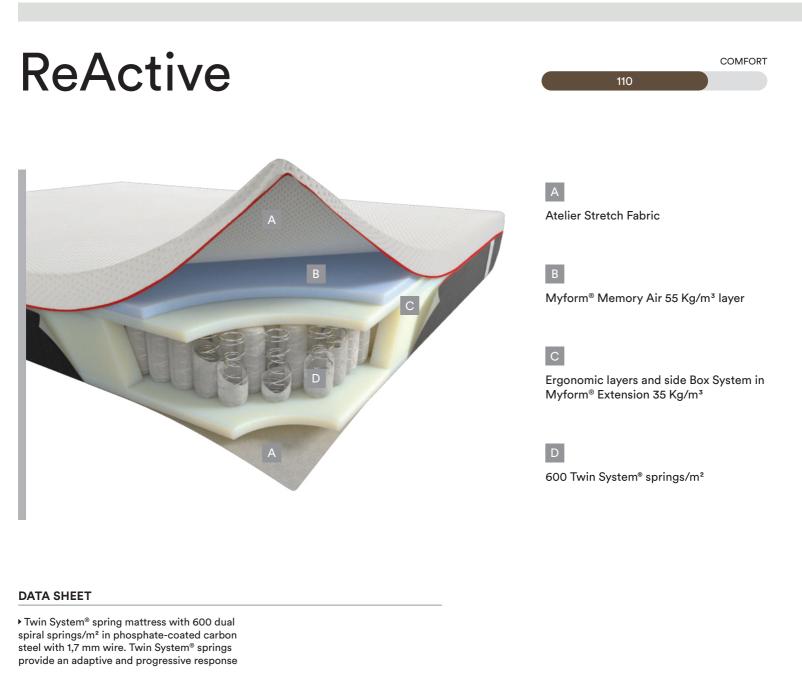

▶ 7 Fisiomassage® targeted support zones

▶ High density 35 Kg/m³ Myform® Extension ergonomic layers

► Non-deformable side Box System in high density 35 Kg/m<sup>3</sup> Myform<sup>®</sup> Extension

▶ Ergonomic extra thick upper layer made of high density 55 Kg/m³ Myform® Memory Air