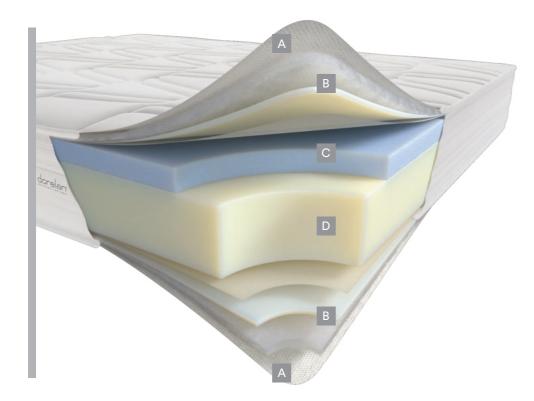

## Pure

**Future Stretch Fabric** 

Polyester HCS microfibres 350 gr/m² and Myform° Extension 35 Kg/m³ Anti Sinking

Myform® Memory Air 55 Kg/m³ layer

Myform® Extension with high density  $35 \text{ Kg/m}^3$ 

## **DATA SHEET**

- ▶ High density Myform® mattress
- ► Support layer in high density 35 Kg/m³ Myform® Extension
- ► Ergonomic extra thick upper layer made of high density 55 Kg/m³ Myform® Memory Air
- ▶ Essence external cover with double electronic Ghost Quilting embroidery
- ► Covering in fire retardant hypoallergenic Future Stretch fabric with plant based Fiberbugs® treatment against bed bugs and anti dust-mite Fibersan®
- ▶ Padding in highly elastic hypoallergenic polyester HCS microfibres 350 gr/m²
- ► Anti-Sinking quilted support made of high density 35 Kg/m³ Myform® Extension
- Insulating layer made of resin and non-woven polyester fibre
- ► Highly breathable padded perimeter band Respiro® made of Marie Jacquard White fabric
- ▶ Ergonomic system for the seasonal handling of the mattress with four side handles