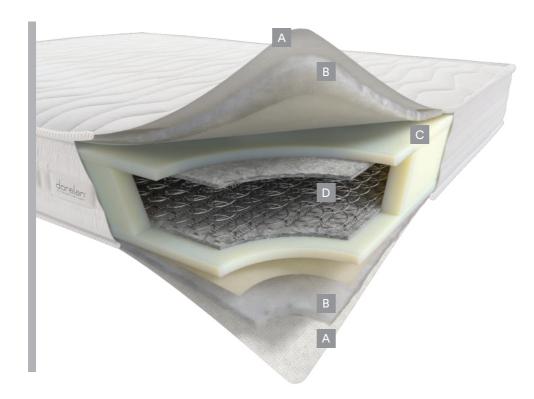

## Premier

Marie Jacquard Fabric

Polyester HCS microfibres 350 gr/m<sup>2</sup>

Ergonomic layers and side Box System in Myform® Extension 35 Kg/m³

260 LFK springs/m² and 900 gr/m² Spring Care felt fabric

## **DATA SHEET**

- LFK spring mattress with 260 springs/m² in phosphate-coated carbon steel with 1,9 mm wire, with upper Firm Touch sensor with variable elastic response
- ▶ Internal protection support in Spring Care felt fabric 900 gr/m²
- ► High density 35 Kg/m³ Myform® Extension ergonomic layers
- ► Non-deformable side Box System in high density 35 Kg/m³ Myform® Extension
- ► Dynamic external cover with double electronic Blade Quilting embroidery
- ▶ Covering in fire retardant hypoallergenic Marie Jacquard fabric
- ▶ Padding in highly elastic hypoallergenic polyester HCS microfibres 350 gr/m²
- Insulating layer made of resin and non-woven polyester fibre
- ► Highly breathable padded perimeter band Respiro® made of Marie Jacquard White fabric
- Ergonomic system for the seasonal handling of the mattress with four side handles