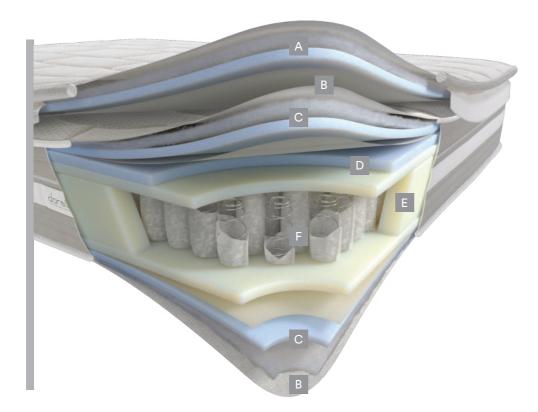

## Icarus CS

Removable Comfort Suite® Royal made of Myform® Memory Air 55 Kg/m³ and polyester HCS microfibres 200 gr/m² covered in Atelier Stretch fabric

Atelier Stretch Fabric

Myform® Memory Air 55 Kg/m³ and polyester HCS microfibres 200 gr/m²

Myform® Memory Air 55 Kg/m³ layer

Ergonomic layers and side Box System in Myform® Extension 35 Kg/m³

330 Soft Touch pocket springs/m² with 7 targeted support zones Fisiomassage®

## **DATA SHEET**

- ▶ Soft Touch pocket spring mattress with 330 springs/m² in phosphate-coated carbon steel with 1,7 mm wire
- ▶7 Fisiomassage® targeted support zones
- ▶ High density 35 Kg/m³ Myform® Extension ergonomic layers
- ► Non-deformable side Box System in high density 35 Kg/m³ Myform® Extension
- ► Ergonomic extra thick upper layer made of high density 55 Kg/m³ Myform® Memory Air
- ► Decor external cover with capitonné Tailor Quilting embroidery
- ► Covering in fire retardant hypoallergenic Atelier Stretch fabric with plant based Fiberbugs® treatment against bed bugs and anti-dust mite Fibersan®
- ▶ Hybrid double thick padding in highly elastic hypoallergenic polyester HCS microfibres 200 gr/m² and Myform® Memory Air high density 55 Kg/m³
- ► Anti-Sinking quilted support made of high density 35 Kg/m³ Myform® Extension

- Insulating layer made of resin and non-woven polyester fibre
- ▶ Removable Royal Comfort Suite® with double Tailor Quilting embroidery and perimeter zip
- ► Covering in fire retardant hypoallergenic Atelier Stretch fabric with plant based Fiberbugs® treatment against bed bugs and anti-dust mite Fibersan®
- ▶ Hybrid double thick padding in highly elastic hypoallergenic polyester HCS microfibres 200 gr/m² and Myform® Memory Air high density 55 Kg/m³
- Insulating layer made of resin and non-woven polyester fibre
- ► Highly breathable padded perimeter band Respiro® made of Marie Jacquard Grey fabric
- Ergonomic system for the seasonal handling of the mattress with four side handles