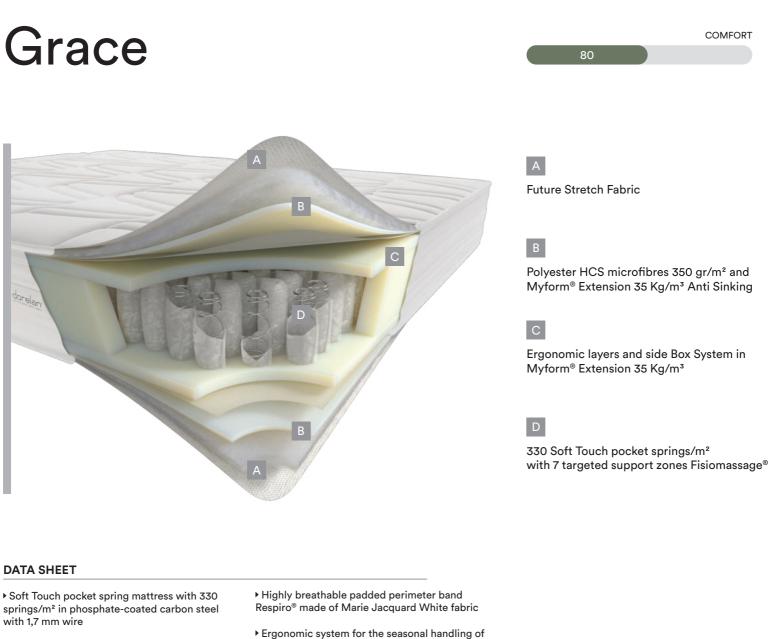

- ▶ 7 Fisiomassage® targeted support zones
- ▶ High density 35 Kg/m³ Myform® Extension ergonomic layers
- ▶ Non-deformable side Box System in high density 35 Kg/m³ Myform® Extension
- Essence external cover with double electronic Ghost Quilting embroidery
- ▸ Covering in fire retardant hypoallergenic Future Stretch fabric with plant based Fiberbugs<sup>®</sup> treatment against bed bugs and anti dust-mite Fibersan<sup>®</sup>
- ▶ Padding in highly elastic hypoallergenic polyester HCS microfibres 350 gr/m<sup>2</sup>
- ▶ Anti-Sinking quilted support made of high density 35 Kg/m³ Myform® Extension
- ► Insulating layer made of resin and non-woven polyester fibre

 Ergonomic system for the seasonal handling of the mattress with four side handles