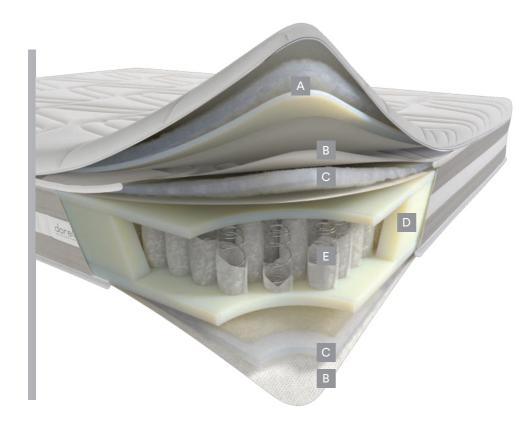

## **Eclipse TP**

Removable Pillow Top Poli made of polyester HCS microfibres 350 gr/m² and Myform® Extension 35 Kg/m³ Anti Sinking covered in Future Stretch fabric

Marie Jacquard Fabric

Polyester HCS microfibres 350 gr/m<sup>2</sup>

Ergonomic layers and side Box System in Myform® Extension 35 Kg/m³

330 Soft Touch pocket springs/m² with 7 targeted support zones Fisiomassage®

## **DATA SHEET**

- ▶ Soft Touch pocket spring mattress with 330 springs/m² in phosphate-coated carbon steel with 1,7 mm wire
- ▶7 Fisiomassage® targeted support zones
- ▶ High density 35 Kg/m³ Myform® Extension ergonomic layers
- ► Non-deformable side Box System in high density 35 Kg/m³ Myform® Extension
- ► Dynamic external cover with double electronic Blade Quilting embroidery
- ► Covering in fire retardant hypoallergenic Marie Jacquard fabric
- ▶ Padding in highly elastic hypoallergenic polyester HCS microfibres 350 gr/m²
- Insulating layer made of resin and non-woven polyester fibre
- Removable and washable Poli Pillow Top with double electronic Ghost Quilting embroidery and perimeter zip
- ► Covering in fire retardant hypoallergenic Future Stretch fabric with plant based Fiberbugs® treatment against bed bugs and anti dust-mite Fibersan®

- ▶ Padding in highly elastic hypoallergenic polyester HCS microfibres 350 gr/m²
- ▶ Anti-Sinking quilted support made of high density 35 Kg/m³ Myform® Extension
- Insulating layer made of resin and non-woven polyester fibre
- ▶ Highly breathable padded perimeter band Respiro® made of Marie Jacquard Grey fabric
- Ergonomic system for the seasonal handling of the mattress with four side handles